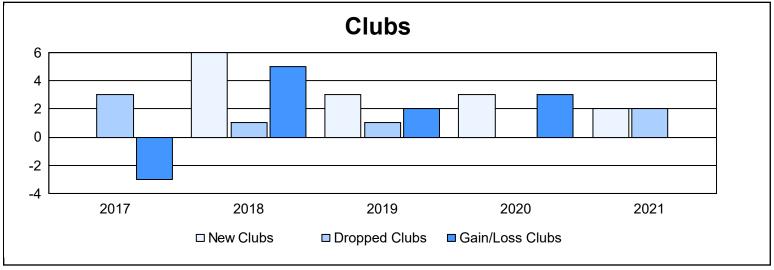

District 108AB As of June 2021 Cumulative

| Year      | New<br>Clubs | Dropped<br>Clubs | Gain/<br>Loss<br>Clubs | New<br>Members | Charter<br>Members | Reinstate<br>Members | Transfer<br>Members | Total<br>Member<br>Added | Total<br>Members<br>Dropped | Gain/<br>Loss<br>Members |
|-----------|--------------|------------------|------------------------|----------------|--------------------|----------------------|---------------------|--------------------------|-----------------------------|--------------------------|
| 2016-2017 | 0            | 3                | -3                     | 265            | 0                  | 19                   | 24                  | 308                      | 299                         | 9                        |
| 2017-2018 | 6            | 1                | 5                      | 246            | 156                | 9                    | 22                  | 433                      | 273                         | 160                      |
| 2018-2019 | 3            | 1                | 2                      | 283            | 79                 | 12                   | 26                  | 400                      | 374                         | 26                       |
| 2019-2020 | 3            | 0                | 3                      | 207            | 92                 | 10                   | 20                  | 329                      | 314                         | 15                       |
| 2020-2021 | 2            | 2                | 0                      | 128            | 58                 | 20                   | 13                  | 219                      | 294                         | -75                      |
| Average   | 3            | 1                | 1                      | 226            | 77                 | 14                   | 21                  | 338                      | 311                         | 27                       |